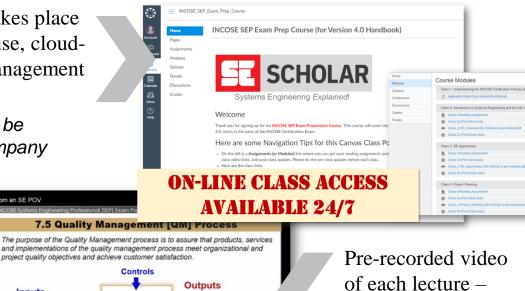

### How we deliver to your employees our exclusive INCOSE SEP Exam Preparation Course

The on-line class takes place in a open, easy-to-use, cloudnative Learning Management System

The Web Portal can be customized with company message and logo.